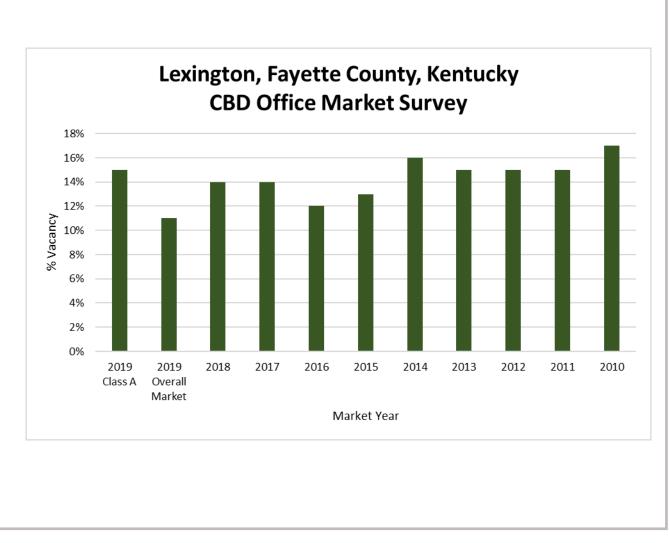

Lexington, Kentucky

Central Business District Office Market Survey

May 2019

May 2019 • Central Business District Office Market Survey • 2

| Period              | Average Vacancy % |
|---------------------|-------------------|
| 2019 Class A        | 15%               |
| 2019 Overall Market | 11%               |
| 2018                | 14%               |
| 2017                | 14%               |
| 2016                | 12%               |
| 2015                | 13%               |
| 2014                | 16%               |
| 2013                | 15%               |
| 2012                | 15%               |
| 2011                | 15%               |
| 2010                | 17%               |